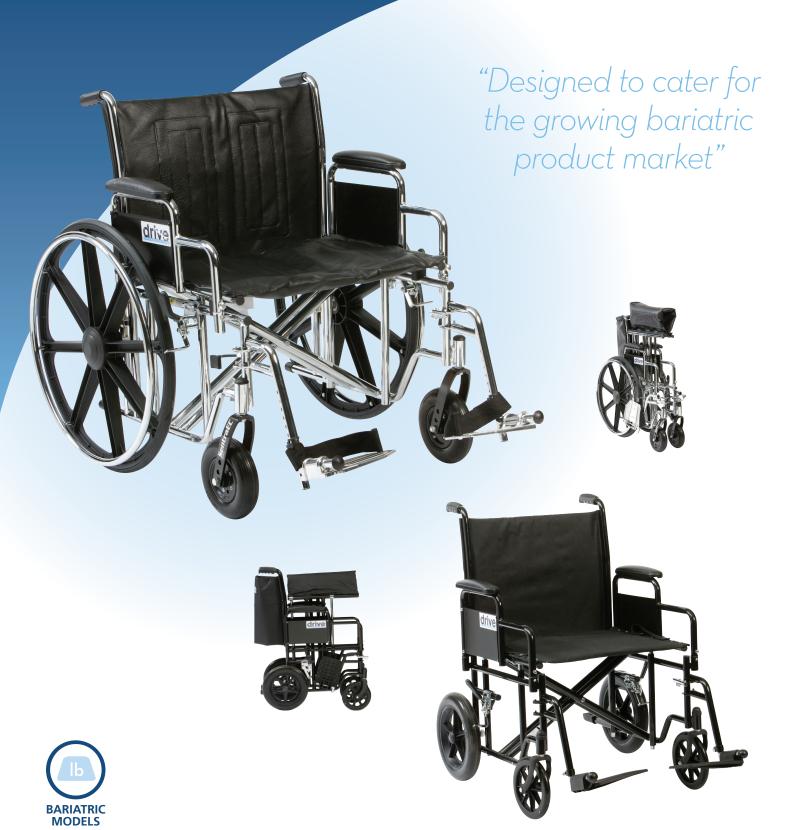

# BARIATRIC

Wheelchairs

Wheelchairs designed for the larger person to ensure their mobility experience is as comfortable as possible.

## "Generous weight capacities"

#### Sentra FC Wheelchair

- Sturdy, carbon steel frame with durable chrome for an attractive, chip proof, maintainable finish (20" - 24" seat width only)
- Dual axle position allows transition of seat height to hemi level
- Double embossed vinyl upholstery provides comfortable support and is durable, lightweight, attractive and easy to clean
- Simple folding mechanism facilitates storage and transportation
- Footrests can be height adjusted tool free to suit user's support requirements, can be swung out of the way to facilitate transfers or removed for storage/transportation
- Padded desk style armrests provide additional comfort and allow unhindered access to work surfaces
- Armrests are easily removable for sideways transfers, transportation and storage
- Solid tyres, mounted on composite mag rear wheels provide durability and low maintenance

- 20cm (8") solid front castors also ensure longevity and minimum maintenance and are height adjustable in 3 positions
- Maintenance free, sealed, precision bearings
- Plastic hand rims enable easy manoeuvring for the independent user
- Attendant and user accessible parking brakes on rear wheels provide additional safety
- Elevating footrests are available for users who need to raise their legs, keep them straight or who require a more comfortable foot support
- Available in 3 different seat widths to suit varying user sizes
- Extra wide seat widths with reinforced framework are also available - 66cm (26"), 71cm (28"), 76cm (30") with a higher weight capacity of 318kg (50st). Please enquire

### **Bariatric Steel Transport Chair**

- Dual, reinforced steel cross braces give extra support and stability
- Generous weight capacity of 200kg (32st)
- Reinforced steel frame provides added support
- Heavy duty, nylon reinforced upholstery with a back carry pouch for storage
- Removable, reversible desk length armrests facilitate easy side transfers and allow unhindered access to work surfaces
- Height adjustable footrests to suit user support requirements
- 30cm (12") rear solid tyres are durable and low maintenance
- Stepper tube allows attendant to safely mount curbs

## "Suitable for users up to 32st"

| CODE     | WIDTH (OPEN) | WIDTH (CLOSED) | LENGTH     | HEIGHT     | SEAT WIDTH | SEAT LENGTH | SEAT HEIGHT | WEIGHT      | WEIGHT CAPACITY |
|----------|--------------|----------------|------------|------------|------------|-------------|-------------|-------------|-----------------|
| BTR22BLK | 67cm (27")   | 29cm (12")     | 97cm (38") | 90cm (36") | 55cm (22") | 46cm (18")  | 52cm (21")  | 22kg (49lb) | 200kg (32st)    |