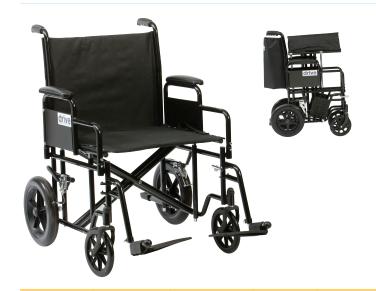

### **Bariatric Steel Transport Chair**

- Dual, reinforced steel cross braces give extra support and stability
- Generous weight capacity of 200kg (32st)
- Reinforced steel frame provides added support
- Heavy duty, nylon reinforced upholstery with a back carry pouch for storage
- Removable, reversible desk length armrests facilitate easy side transfers and allow unhindered access to work surfaces
- Height adjustable footrests to suit user support requirements
- 30cm (12") rear solid tyres are durable and low maintenance
- Stepper tube allows attendant to safely mount curbs

## "Suitable for users up to 32st"

| CODE     | WIDTH (OPEN) | WIDTH (CLOSED) | LENGTH     | HEIGHT     | SEAT WIDTH | SEAT LENGTH | SEAT HEIGHT | WEIGHT      | WEIGHT CAPACITY |
|----------|--------------|----------------|------------|------------|------------|-------------|-------------|-------------|-----------------|
| BTR22BLK | 67cm (27")   | 29cm (12")     | 97cm (38") | 90cm (36") | 55cm (22") | 46cm (18")  | 52cm (21")  | 22kg (49lb) | 200kg (32st)    |