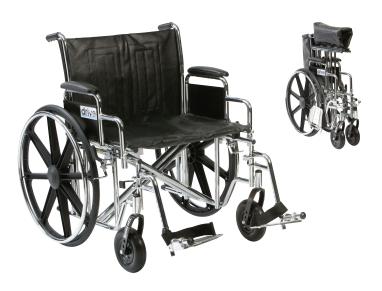

#### Sentra FC Wheelchair

- Sturdy, carbon steel frame with durable chrome for an attractive, chip proof, maintainable finish (20" - 24" seat width only)
- Dual axle position allows transition of seat height to hemi level
- Double embossed vinyl upholstery provides comfortable support and is durable, lightweight, attractive and easy to clean
- Simple folding mechanism facilitates storage and transportation
- Footrests can be height adjusted tool free to suit user's support requirements, can be swung out of the way to facilitate transfers or removed for storage/transportation
- Padded desk style armrests provide additional comfort and allow unhindered access to work surfaces
- Armrests are easily removable for sideways transfers, transportation and storage
- Solid tyres, mounted on composite mag rear wheels provide durability and low maintenance

- 20cm (8") solid front castors also ensure longevity and minimum maintenance and are height adjustable in 3 positions
- Maintenance free, sealed, precision bearings
- Plastic hand rims enable easy manoeuvring for the independent user
- Attendant and user accessible parking brakes on rear wheels provide additional safety
- Elevating footrests are available for users who need to raise their legs, keep them straight or who require a more comfortable foot support
- Available in 3 different seat widths to suit varying user sizes
- Extra wide seat widths with reinforced framework are also available - 66cm (26"), 71cm (28"), 76cm (30") with a higher weight capacity of 318kg (50st). Please enquire

| CODE          | DESCRIPTION                         | WIDTH (OPEN) | WIDTH (CLOSED) | LENGTH      | HEIGHT     | SEAT WIDTH | SEAT LENGTH | SEAT HEIGHT             | WEIGHT      | WEIGHT CAPACITY |
|---------------|-------------------------------------|--------------|----------------|-------------|------------|------------|-------------|-------------------------|-------------|-----------------|
| STD2OECDDA-SF | Standard - 51cm (20") Self Propel   | 75cm (30")   | 32cm (13")     | 107cm (42") | 91cm (36") | 51cm (20") | 41cm (16")  | 50cm (20")              | 22kg (49lb) | 200kg (32st)    |
| STD22ECDDA-SF | Standard - 56cm (22") Self Propel   | 80cm (32")   | 34cm (14")     | 107cm (42") | 91cm (36") | 56cm (22") | 46cm (18")  | 50cm (20")              | 26kg (57lb) | 200kg (32st)    |
| STD24ECDDA-SF | Standard - 61cm (24") Self Propel   | 85cm (34")   | 37cm (15")     | 107cm (42") | 91cm (36") | 61cm (24") | 46cm (18")  | 50cm (20")              | 26kg (57lb) | 200kg (32st)    |
| STD26DFA-SF   | Heavy Duty - 66cm (26") Self Propel | 89cm (35")   | 37cm (15")     | 119cm (47") | 97cm (38") | 66cm (26") | 50cm (20")  | 43cm - 48cm (17" - 19") | 40kg (88lb) | 318kg (50st)    |
| STD28DFA-SF   | Heavy Duty - 71cm (28") Self Propel | 94cm (37")   | 37cm (15")     | 119cm (47") | 97cm (38") | 71cm (28") | 50cm (20")  | 43cm - 48cm (17" - 19") | 40kg (88lb) | 318kg (50st)    |
| STD3ODFA-SF   | Heavy Duty - 76cm (30") Self Propel | 99cm (39")   | 37cm (15")     | 119cm (47") | 97cm (38") | 76cm (30") | 50cm (20")  | 43cm - 48cm (17" - 19") | 40kg (88lb) | 318kg (50st)    |